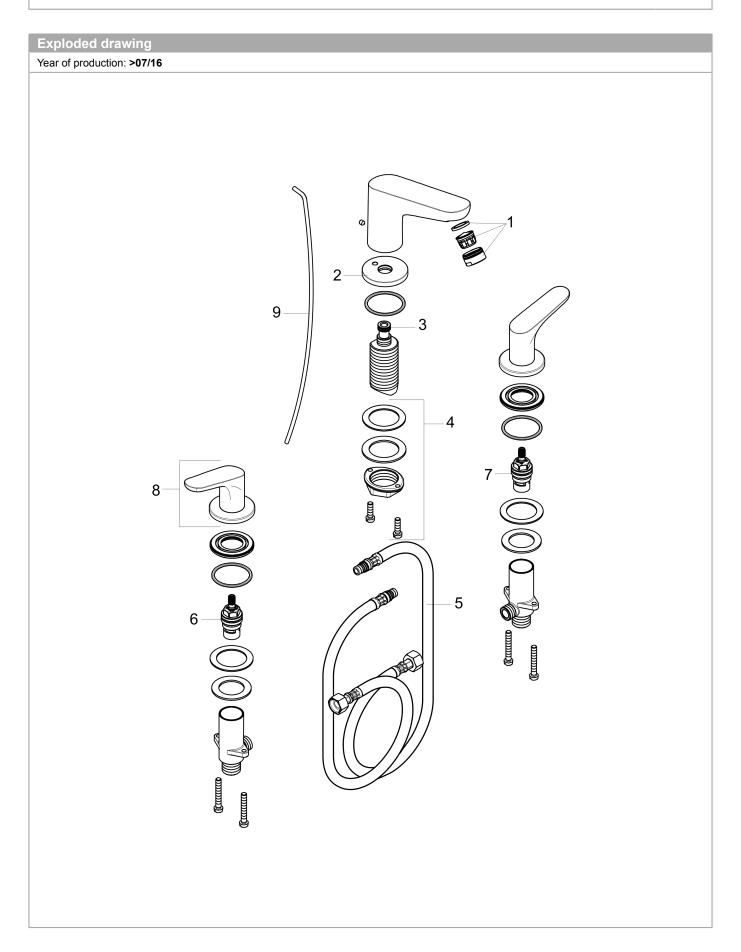

# hansgrohe

**Focus** 

Focus 100 Widespread Faucet, 1.2 GPM Finishes: brushed nickel Part no.: 043

Part no. : **04369820** 

| Year of production: >07/16 |                                 |          |       |    |
|----------------------------|---------------------------------|----------|-------|----|
| Pos.                       | Description                     | Part no. | Price | PU |
| 1                          | aerator M24x1 (4,5 l/min)       | 92879820 | -     | 1  |
| 2                          | escutcheon for spout            | 97505820 | -     | 1  |
| 3                          | O-ring 11x2                     | 98127000 | -     | 1  |
| 4                          | fixing set (Ø 32)               | 13961000 | -     | 1  |
| 5                          | connection hose 17½" M10x1 3/8" | 94071001 | -     | 1  |
| 6                          | shut off unit right closing     | 94009000 | -     | 1  |
| 7                          | shut off unit left closing      | 94008000 | -     | 1  |
| 8                          | handle                          | 95930821 | -     | 1  |
| 9                          | pull rod                        | 96657820 | -     | 1  |
| a                          | pop up waste                    | 88509820 | -     | 1  |