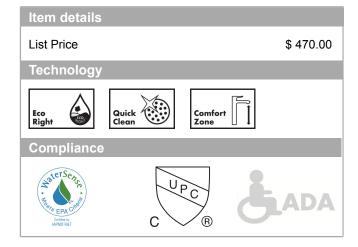

#### **Features**

- · Solid brass
- · Aerated spray
- · Flow: 1.2 GPM
- · 90° ceramic valves
- · Includes pop-up assembly
- · California Low Lead / Section 116875 CHSC