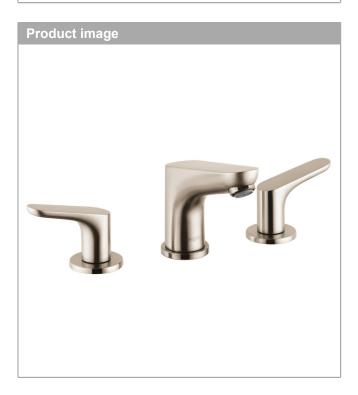

### hansgrohe

**Focus** 

Focus 100 Widespread Faucet, 1.2 GPM

Finishes: brushed nickel Part no.: 04369820

# hansgrohe

**Focus** 

Focus 100 Widespread Faucet, 1.2 GPM

Finishes: brushed nickel Part no.: 04369820

# hansgrohe

**Focus** 

Focus 100 Widespread Faucet, 1.2 GPM Finishes: brushed nickel Part no.: 043

Part no. : **04369820** 

| Year of production: >07/16 |                                 |          |       |    |
|----------------------------|---------------------------------|----------|-------|----|
| Pos.                       | Description                     | Part no. | Price | PU |
| 1                          | aerator M24x1 (4,5 l/min)       | 92879820 | -     | 1  |
| 2                          | escutcheon for spout            | 97505820 | -     | 1  |
| 3                          | O-ring 11x2                     | 98127000 | -     | 1  |
| 4                          | fixing set (Ø 32)               | 13961000 | -     | 1  |
| 5                          | connection hose 17½" M10x1 3/8" | 94071001 | -     | 1  |
| 6                          | shut off unit right closing     | 94009000 | -     | 1  |
| 7                          | shut off unit left closing      | 94008000 | -     | 1  |
| 8                          | handle                          | 95930821 | -     | 1  |
| 9                          | pull rod                        | 96657820 | -     | 1  |
| a                          | pop up waste                    | 88509820 | -     | 1  |