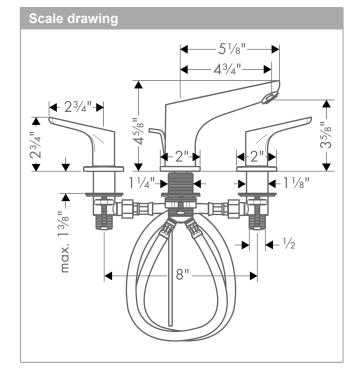

# hansgrohe

**Focus** 

Focus 100 Widespread Faucet, 1.2 GPM Finishes: brushed nickel Part no.: 043

Part no. : **04369820** 

| Year of production: >07/16 |                                 |          |       |    |
|----------------------------|---------------------------------|----------|-------|----|
| Pos.                       | Description                     | Part no. | Price | PU |
| 1                          | aerator M24x1 (4,5 l/min)       | 92879820 | -     | 1  |
| 2                          | escutcheon for spout            | 97505820 | -     | 1  |
| 3                          | O-ring 11x2                     | 98127000 | -     | 1  |
| 4                          | fixing set (Ø 32)               | 13961000 | -     | 1  |
| 5                          | connection hose 17½" M10x1 3/8" | 94071001 | -     | 1  |
| 6                          | shut off unit right closing     | 94009000 | -     | 1  |
| 7                          | shut off unit left closing      | 94008000 | -     | 1  |
| 8                          | handle                          | 95930821 | -     | 1  |
| 9                          | pull rod                        | 96657820 | -     | 1  |
| a                          | pop up waste                    | 88509820 | -     | 1  |