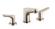

### hansgrohe

**Focus** 

Focus 100 Widespread Faucet, 1.2 GPM

Finishes: brushed nickel Part no.: 04369820

# hansgrohe

**Focus** 

Focus 100 Widespread Faucet, 1.2 GPM

Finishes: brushed nickel Part no.: 04369820

# hansgrohe

**Focus** 

Focus 100 Widespread Faucet, 1.2 GPM Finishes: brushed nickel Part no.: 043

Part no. : **04369820** 

| Year of production: >07/16 |                                 |          |       |    |
|----------------------------|---------------------------------|----------|-------|----|
| Pos.                       | Description                     | Part no. | Price | PU |
| 1                          | aerator M24x1 (4,5 l/min)       | 92879820 | -     | 1  |
| 2                          | escutcheon for spout            | 97505820 | -     | 1  |
| 3                          | O-ring 11x2                     | 98127000 | -     | 1  |
| 4                          | fixing set (Ø 32)               | 13961000 | -     | 1  |
| 5                          | connection hose 17½" M10x1 3/8" | 94071001 | -     | 1  |
| 6                          | shut off unit right closing     | 94009000 | -     | 1  |
| 7                          | shut off unit left closing      | 94008000 | -     | 1  |
| 8                          | handle                          | 95930821 | -     | 1  |
| 9                          | pull rod                        | 96657820 | -     | 1  |
| a                          | pop up waste                    | 88509820 | -     | 1  |